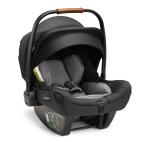

## pipa next and arra next compatibility

Cleverly compatible and oh-so-convenient, the PIPA next and ARRA next connect with a number of pushchairs so that daily adventures in parenthood can be that much easier.

PIPA next — Can be used with included post adaptor or sing adaptor sold separately  ${\sf ARRA} \ {\sf next} \ {\sf —Can} \ {\sf be} \ {\sf used} \ {\sf with} \ {\sf included} \ {\sf post} \ {\sf adaptor}$ 