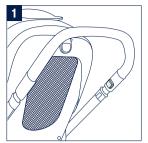

### **Product Use**

For stroller assembly and usage, please refer to the stroller instruction manual.

Before attaching the cup holder, ensure the parking brake is engaged on the stroller.

- **1** Locate the handle adjustment button on the occupant's right side of the stroller frame.
- **2** To attach the cup holder, stretch the cup holder attachment hooks apart.
- **3** For easier assembly, first place the right side of the cup holder attachment around the stroller frame (1). Then rotate the left side of the cup holder attachment over the handle adjustment button (2).
- **4** Push the cup holder attachment down over the handle adjustment button and listen for a "click".
  - A click sound means the cup holder is securely attached.
- **5** To remove the cup holder, lift the end of the cup holder attachment (1) and rotate the cup holder away from the stroller frame (2).
- A Remove the cup holder before folding.