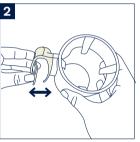

### **Product Use**

For stroller assembly and usage, please refer to the stroller instruction manual.

Before attaching the cup holder, ensure the parking brake is engaged on the stroller.

- **1** Locate the handle adjustment button on the occupant's right side of the stroller frame.
- **2** To attach the cup holder, stretch the cup holder attachment hooks apart.
- **3** For easier assembly, first place the right side of the cup holder attachment around the stroller frame (1). Then rotate the left side of the cup holder attachment over the handle adjustment button (2).
- **4** Push the cup holder attachment down over the handle adjustment button and listen for a "click".
  - A click sound means the cup holder is securely attached.
- **5** To remove the cup holder, lift the end of the cup holder attachment (1) and rotate the cup holder away from the stroller frame (2).
- A Remove the cup holder before folding.