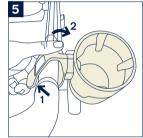

### **Product Use**

For stroller assembly and usage, please refer to the stroller instruction manual.

Before attaching the cup holder, ensure the parking brake is engaged on the stroller.

- **1** Locate the handle adjustment button on the occupant's right side of the stroller frame.
- **2** To attach the cup holder, stretch the cup holder attachment hooks apart.
- **3** For easier assembly, first place the right side of the cup holder attachment around the stroller frame (1). Then rotate the left side of the cup holder attachment over the handle adjustment button (2).
- **4** Push the cup holder attachment down over the handle adjustment button and listen for a "click".
  - A click sound means the cup holder is securely attached.
- **5** To remove the cup holder, lift the end of the cup holder attachment (1) and rotate the cup holder away from the stroller frame (2).
- A Remove the cup holder before folding.