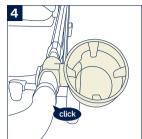

### **Product Use**

For stroller assembly and usage, please refer to the stroller instruction manual.

Before attaching the cup holder, ensure the parking brake is engaged on the stroller.

- **1** Locate the handle adjustment button on the occupant's right side of the stroller frame.
- **2** To attach the cup holder, stretch the cup holder attachment hooks apart.
- **3** For easier assembly, first place the right side of the cup holder attachment around the stroller frame (1). Then rotate the left side of the cup holder attachment over the handle adjustment button (2).
- **4** Push the cup holder attachment down over the handle adjustment button and listen for a "click".
  - A click sound means the cup holder is securely attached.
- **5** To remove the cup holder, lift the end of the cup holder attachment (1) and rotate the cup holder away from the stroller frame (2).
- A Remove the cup holder before folding.