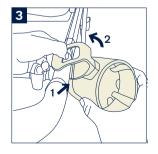

### **Product Use**

For stroller assembly and usage, please refer to the stroller instruction manual.

Before attaching the cup holder, ensure the parking brake is engaged on the stroller.

- **1** Locate the handle adjustment button on the occupant's right side of the stroller frame.
- **2** To attach the cup holder, stretch the cup holder attachment hooks apart.
- **3** For easier assembly, first place the right side of the cup holder attachment around the stroller frame (1). Then rotate the left side of the cup holder attachment over the handle adjustment button (2).
- **4** Push the cup holder attachment down over the handle adjustment button and listen for a "click".
  - A click sound means the cup holder is securely attached.
- **5** To remove the cup holder, lift the end of the cup holder attachment (1) and rotate the cup holder away from the stroller frame (2).
- A Remove the cup holder before folding.