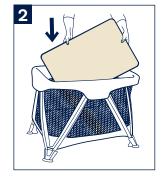

### **Product Use**

A NEVER use the organic cotton sheet unless it fits securely on the mattress.

- Wrap the organic cotton sheet around the mattress, making sure it is securely attached to all four corners.
- **2** Once the organic cotton sheet is attached, place the mattress on the bottom of the play yard.
- 3 Feed the straps on the corners through the slits in the bottom of play yard, wrap around the tube and fasten snaps. Repeat on other corners.