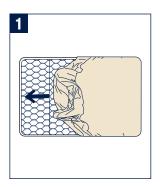

### **Product Use**

A NEVER use the organic cotton sheet unless it fits securely on the mattress.

- Wrap the organic cotton sheet around the mattress, making sure it is securely attached to all four corners.
- **2** Once the organic cotton sheet is attached, place the mattress on the bottom of the play yard.
- 3 Feed the straps on the corners through the slits in the bottom of play yard, wrap around the tube and fasten snaps. Repeat on other corners.