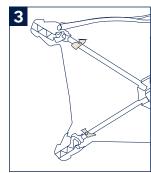

### **Product Use**

A NEVER use the organic cotton sheet unless it fits securely on the mattress.

- Wrap the organic cotton sheet around the mattress, making sure it is securely attached to all four corners.
- **2** Once the organic cotton sheet is attached, place the mattress on the bottom of the play yard.
- 3 Feed the straps on the corners through the slits in the bottom of play yard, wrap around the tube and fasten snaps. Repeat on other corners.

Push down on all four corners of the mattress to ensure the mattress is secured to the bottom of play yard.